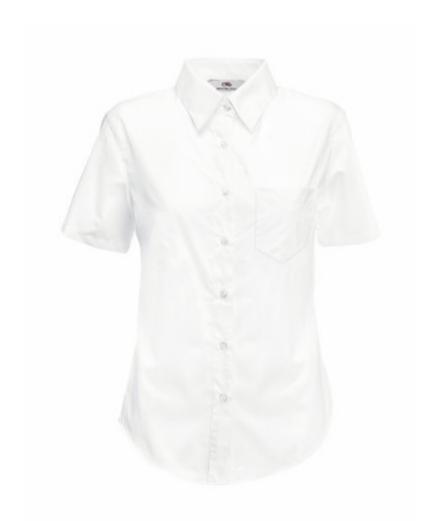

# FRUIT OF THE LOOM, LADIES SS POPLIN SHIRT, WOMEN SHORT SLEEVE BUSINESS SHIRT, WHITE, XS

# **Specification**

Fruit of the Loom, Ladies SS Poplin Shirt, Women's Short Sleeve Business Shirt, White, XS. Women's short sleeve business shirt, made up of 55% cotton and 45% polyester, slightly waist-high, button-down shirt colors, adequate collar in shirt color as well as cuffs. Easy to maintain, not crowded. Branding: embroidery, flex, flock